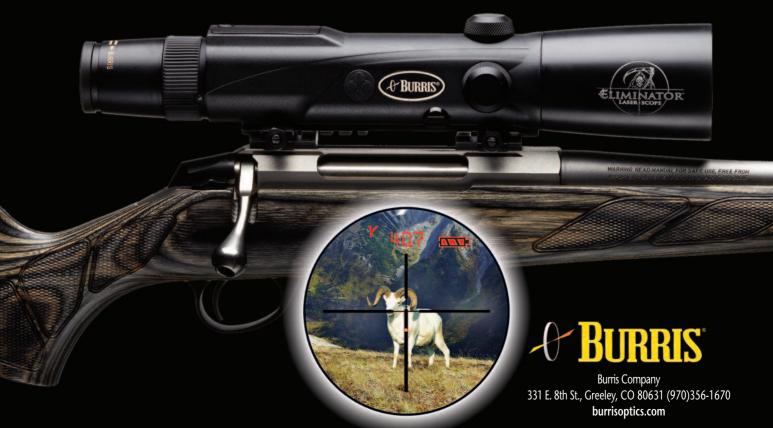

## Ranges your target Calculates your trajectory Illuminates your perfect holdover

No more guessing yardage or fumbling with a shaky handheld rangefinder. No more losing sight of your trophy. No more guessing holdover. The Eliminator knows the precise horizontal distance to your trophy and exactly what your cartridge will do. Eliminator lights a <sup>1</sup>/<sub>3</sub> MOA illuminated aiming dot showing exactly where your shot will go. With The Eliminator, just *Range, Aim, and Fire*.

Starting with the field-proven and bright crystal-clear optics of the original Burris LaserScope, The Eliminator provides a sophisticated yet very simple and accurate

means of tailoring the scope's trajectory compensation to virtually any cartridge.

A few clicks in the set-up mode is all it takes to enter or change the ballistic curve to perfectly match your specific cartridge's ballistic performance.

The Eliminator is affordable and of a size and weight that's welcome for everyday field use. The revolutionary new Eliminator is a brilliant riflescope innovation that ensures long range hunting success.